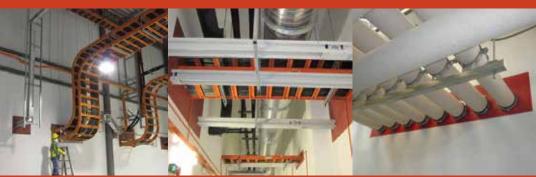

# RectorSeal has a large family of UL listed Metacaulk Firestopping products.

These firestopping products are designed specifically to fill voids in construction joints and around penetrations in fire rated walls and floors. Whatever your application, we provide the most cost effective products to fit your every need.

Metacaulk has over 1200 Tested UL systems. Our extensive and diverse capability speeds the development of new firestop products & UL systems, allowing for quicker response to customer needs. Our Laboratory Testing & Approvals assure that each and every Metacaulk product will exhibit superior fire containment as well as meet or exceed code compliance.