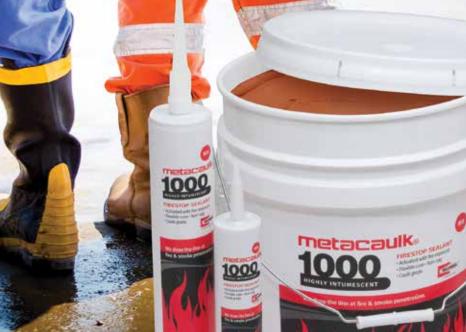

# RectorSeal has a large family of UL listed Metacaulk Firestopping products.

These firestopping products are designed specifically to fill voids in construction joints and around penetrations in fire rated walls and floors. Whatever your application, we provide the most cost effective products to fit your every need.

Metacaulk has over 1200 Tested UL systems. Our extensive and diverse capability speeds the development of new firestop products & UL systems, allowing for quicker response to customer needs. Our Laboratory Testing & Approvals assure that each and every Metacaulk product will exhibit superior fire containment as well as meet or exceed code compliance.