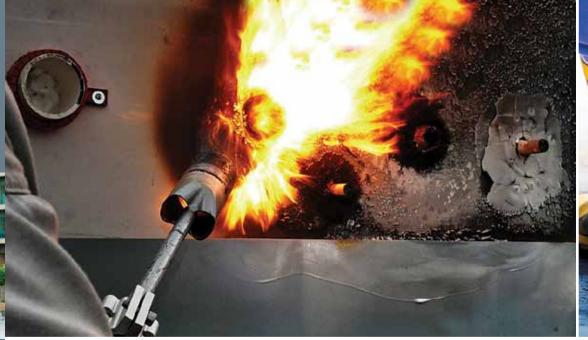

# RectorSeal has a large family of UL listed Metacaulk Firestopping products.

These firestopping products are designed specifically to fill voids in construction joints and around penetrations in fire rated walls and floors. Whatever your application, we provide the most cost effective products to fit your every need.

We also provide the technical expertise to advise you on the best solutions for your project. In 1995, our advanced on-site fire test laboratory was built. It has been designated by UL, under their Witness Test Data Program for fire testing to **UL 1479 & UL 2079** for the purpose of conducting UL witnessed burns for through penetration and construction joint assemblies. We are able to precisely monitor all phases of test burns as specified by **ASTM E814 (UL 1479) or ASTM E1966 (UL 2079).** 

Metacaulk has over 1200 Tested UL systems. Our extensive and diverse capability speeds the development of new firestop products & UL systems, allowing for quicker response to customer needs. Our Laboratory Testing & Approvals assure that each and every Metacaulk product will exhibit superior fire containment as well as meet or exceed code compliance.