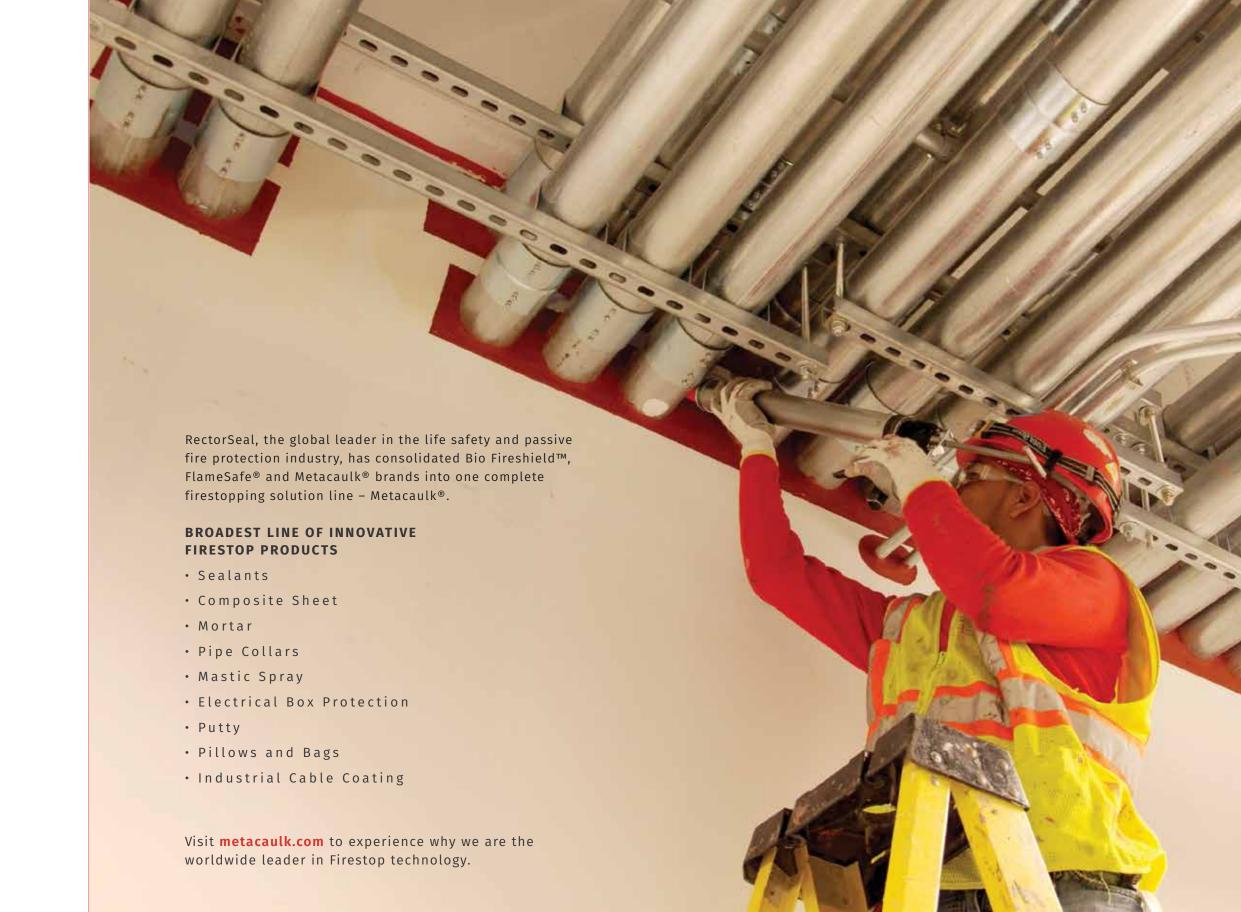

# RectorSeal has a large family of UL listed Metacaulk Firestopping products.

These firestopping products are designed specifically to fill voids in construction joints and around penetrations in fire rated walls and floors. Whatever your application, we provide the most cost effective products to fit your every need.

Metacaulk has over 1200 Tested UL systems. Our extensive and diverse capability speeds the development of new firestop products & UL systems, allowing for quicker response to customer needs. Our Laboratory Testing & Approvals assure that each and every Metacaulk product will exhibit superior fire containment as well as meet or exceed code compliance.